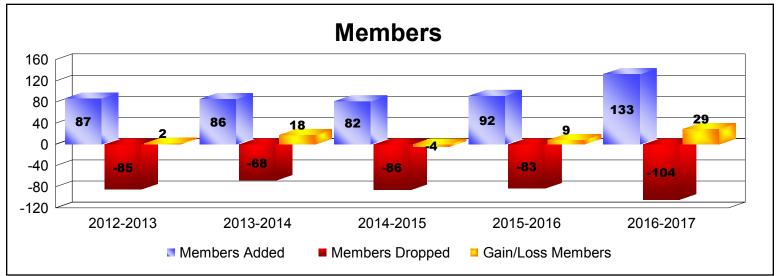

District 111BN As of June 2017 Cumulative

| Year      | New<br>Clubs | Dropped<br>Clubs | Gain/<br>Loss<br>Clubs | New<br>Members | Charter<br>Members | Reinstate<br>Members | Transfer<br>Members | Total<br>Member<br>Added | Total<br>Members<br>Dropped | Gain/<br>Loss<br>Members |
|-----------|--------------|------------------|------------------------|----------------|--------------------|----------------------|---------------------|--------------------------|-----------------------------|--------------------------|
| 2012-2013 | 0            | 0                | 0                      | 83             | 0                  | 0                    | 4                   | 87                       | -85                         | 2                        |
| 2013-2014 | 0            | 0                | 0                      | 80             | 0                  | 0                    | 6                   | 86                       | -68                         | 18                       |
| 2014-2015 | 0            | 0                | 0                      | 77             | 0                  | 1                    | 4                   | 82                       | -86                         | -4                       |
| 2015-2016 | 0            | 0                | 0                      | 81             | 0                  | 2                    | 9                   | 92                       | -83                         | 9                        |
| 2016-2017 | 1            | 0                | 1                      | 70             | 52                 | 3                    | 8                   | 133                      | -104                        | 29                       |
| Average   | 0            | 0                | 0                      | 78             | 10                 | 1                    | 6                   | 96                       | -85                         | 11                       |