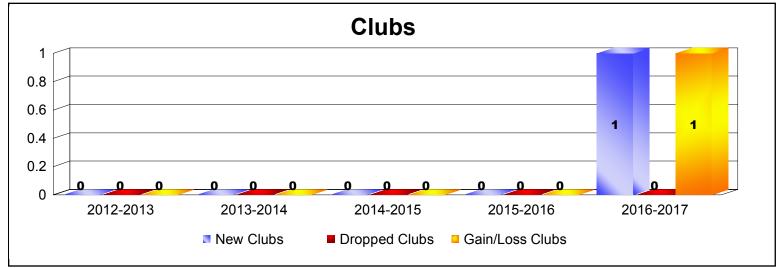

District 111BN As of June 2017 Cumulative

| Year      | New<br>Clubs | Dropped<br>Clubs | Gain/<br>Loss<br>Clubs | New<br>Members | Charter<br>Members | Reinstate<br>Members | Transfer<br>Members | Total<br>Member<br>Added | Total<br>Members<br>Dropped | Gain/<br>Loss<br>Members |
|-----------|--------------|------------------|------------------------|----------------|--------------------|----------------------|---------------------|--------------------------|-----------------------------|--------------------------|
| 2012-2013 | 0            | 0                | 0                      | 83             | 0                  | 0                    | 4                   | 87                       | -85                         | 2                        |
| 2013-2014 | 0            | 0                | 0                      | 80             | 0                  | 0                    | 6                   | 86                       | -68                         | 18                       |
| 2014-2015 | 0            | 0                | 0                      | 77             | 0                  | 1                    | 4                   | 82                       | -86                         | -4                       |
| 2015-2016 | 0            | 0                | 0                      | 81             | 0                  | 2                    | 9                   | 92                       | -83                         | 9                        |
| 2016-2017 | 1            | 0                | 1                      | 70             | 52                 | 3                    | 8                   | 133                      | -104                        | 29                       |
| Average   | 0            | 0                | 0                      | 78             | 10                 | 1                    | 6                   | 96                       | -85                         | 11                       |