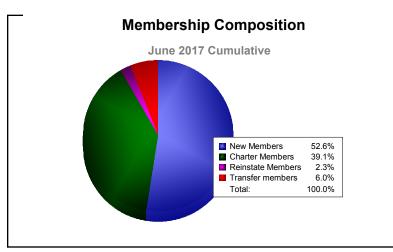

District 111BN As of June 2017 Cumulative

| Year      | New<br>Clubs | Dropped<br>Clubs | Gain/<br>Loss<br>Clubs | New<br>Members | Charter<br>Members | Reinstate<br>Members | Transfer<br>Members | Total<br>Member<br>Added | Total<br>Members<br>Dropped | Gain/<br>Loss<br>Members |
|-----------|--------------|------------------|------------------------|----------------|--------------------|----------------------|---------------------|--------------------------|-----------------------------|--------------------------|
| 2012-2013 | 0            | 0                | 0                      | 83             | 0                  | 0                    | 4                   | 87                       | -85                         | 2                        |
| 2013-2014 | 0            | 0                | 0                      | 80             | 0                  | 0                    | 6                   | 86                       | -68                         | 18                       |
| 2014-2015 | 0            | 0                | 0                      | 77             | 0                  | 1                    | 4                   | 82                       | -86                         | -4                       |
| 2015-2016 | 0            | 0                | 0                      | 81             | 0                  | 2                    | 9                   | 92                       | -83                         | 9                        |
| 2016-2017 | 1            | 0                | 1                      | 70             | 52                 | 3                    | 8                   | 133                      | -104                        | 29                       |
| Average   | 0            | 0                | 0                      | 78             | 10                 | 1                    | 6                   | 96                       | -85                         | 11                       |